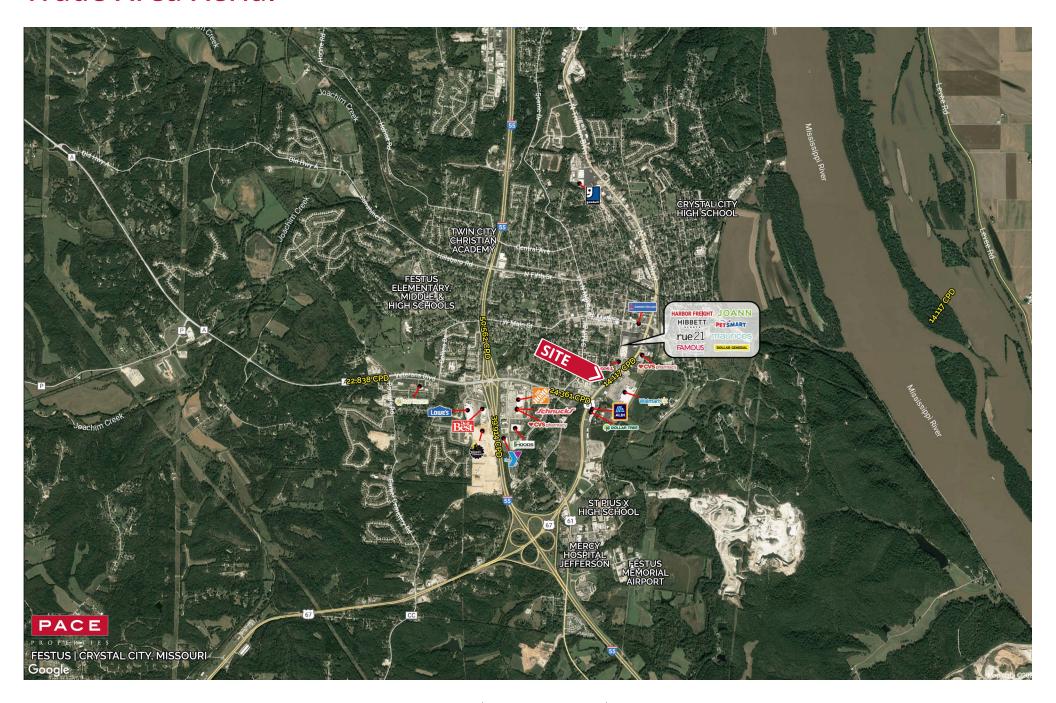

### **2023 DEMOGRAPHICS** 1 Mile | 3 Miles | 5 Miles



**Population** 5,669 | 21,859 | 35,202



**Daytime Population** 5,787 | 15,414 | 21,967

\$

Median Household Income \$55,670 | \$70,064 | \$71,550



## **RETAIL FOR SALE**

635 S. Truman Boulevard & 618 S. Adams Street | Festus, Missouri 63028 1.55 Acres | Sale Price: \$815,000

#### **PROPERTY DETAILS**

Long time A+ corporate tenant of more than 20 years

Shares entry/exit drive with a Walmart that is in the top 5% of sales volumes in Missouri

Potential redevelopment opportunity

South Truman Boulevard - 14,117 VPD

**John Shuff** 314.785.7630 jshuff@paceproperties.com

## **Trade Area Aerial**



# **Zoomed Aerial**