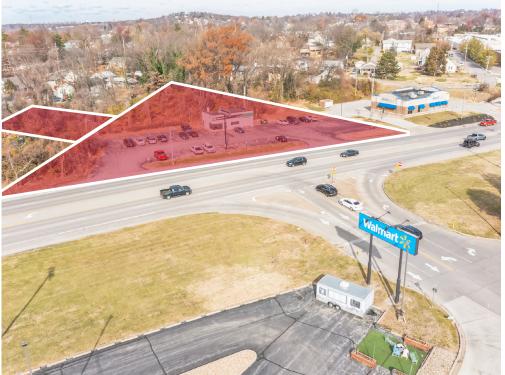

### **2023 DEMOGRAPHICS** 1 Mile | 3 Miles | 5 Miles



**Population** 5,669 | 21,859 | 35,202



**Daytime Population** 5,787 | 15,414 | 21,967

\$

Median Household Income \$55,670 | \$70,064 | \$71,550



## **RETAIL FOR SALE**

635 S. Truman Boulevard & 618 S. Adams Street | Festus, Missouri 63028 1.55 Acres | Sale Price: \$815,000

#### **PROPERTY DETAILS**

Long time A+ corporate tenant of more than 20 years

Shares entry/exit drive with a Walmart that is in the top 5% of sales volumes in Missouri

Potential redevelopment opportunity

South Truman Boulevard - 14,117 VPD

**John Shuff** 314.785.7630 jshuff@paceproperties.com

## **Trade Area Aerial**



# **Zoomed Aerial**