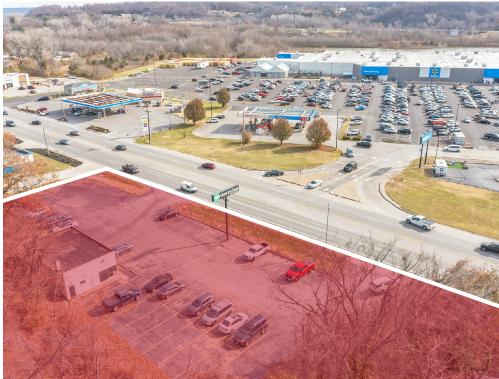

### **2023 DEMOGRAPHICS** 1 Mile | 3 Miles | 5 Miles



**Population** 5,669 | 21,859 | 35,202



**Daytime Population** 5,787 | 15,414 | 21,967

\$

Median Household Income \$55,670 | \$70,064 | \$71,550



## **RETAIL FOR SALE**

635 S. Truman Boulevard & 618 S. Adams Street | Festus, Missouri 63028 1.55 Acres | Sale Price: \$815,000

#### **PROPERTY DETAILS**

Long time A+ corporate tenant of more than 20 years

Shares entry/exit drive with a Walmart that is in the top 5% of sales volumes in Missouri

Potential redevelopment opportunity

South Truman Boulevard - 14,117 VPD

**John Shuff** 314.785.7630 jshuff@paceproperties.com

## **Trade Area Aerial**



# **Zoomed Aerial**