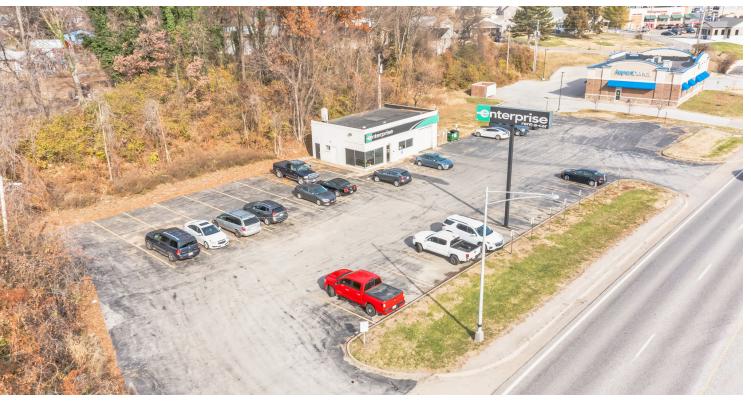

## **RETAIL FOR SALE**

635 S. Truman Boulevard & 618 S. Adams Street | Festus, Missouri 63028 1.55 Acres | Sale Price: \$815,000

#### **PROPERTY DETAILS**

Long time A+ corporate tenant of more than 20 years

Shares entry/exit drive with a Walmart that is in the top 5% of sales volumes in Missouri

Potential redevelopment opportunity